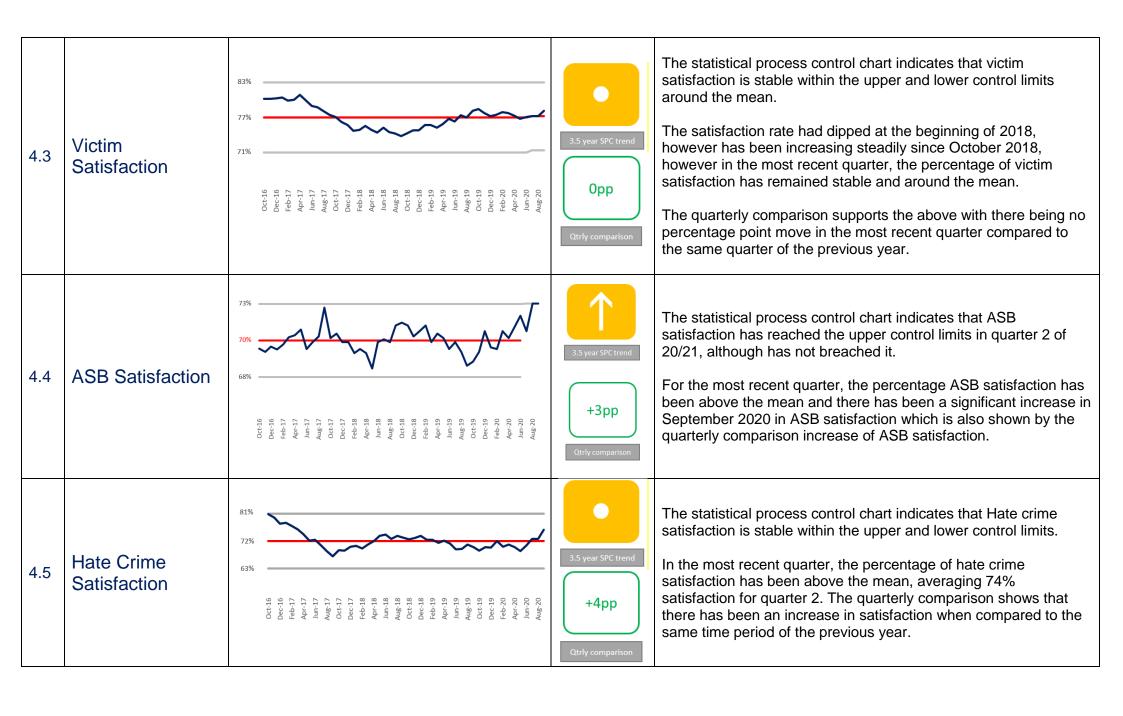

| 3.5 year SPC trend +23.4%  Otrly comparison  | The statistical process control chart indicates that the volume of drugs offences recorded is stable within the upper and lower control limits.  The trend appears to be generally increasing overall, however there is a large variation in the volume of drug offences month on month, with a peak in drug offences being seen in May 2020, and a decrease being seen since.  The quarterly comparison shows that there has been an increase in the number of drug offences recorded in the most recent quarter, when compared to the same quarter of the previous year.  The chart shows a single point exception which breaches the 3             |



#### 4. Outcomes