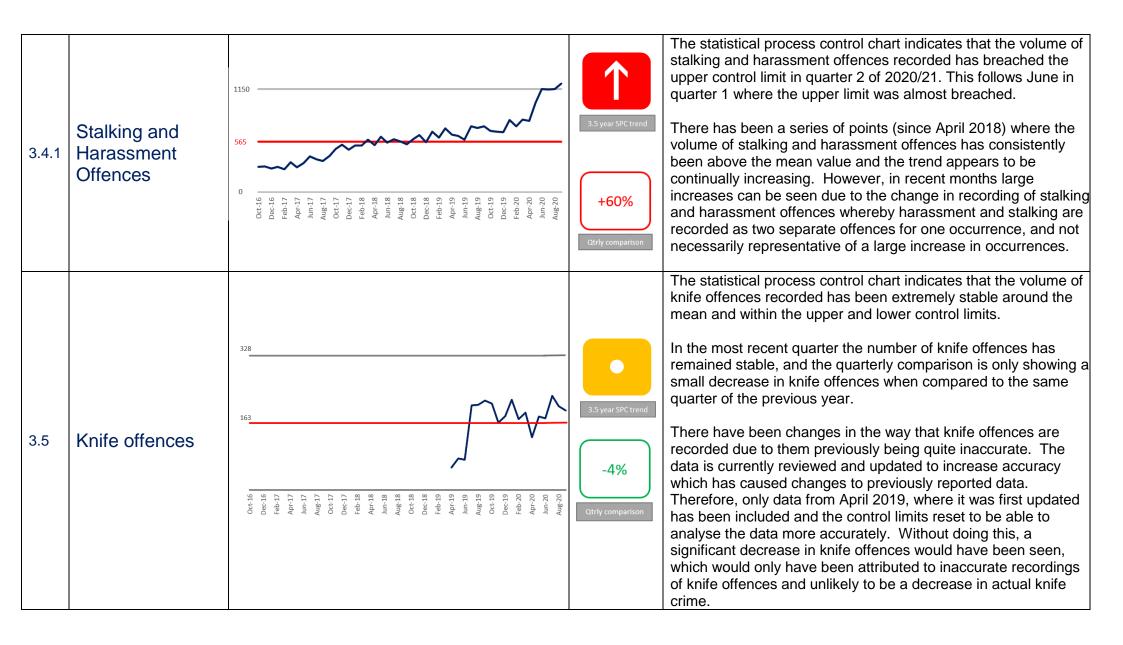

#### 3. Crime

|     |                      |                                                                                                                                                                                                                                                                                                                                                                                                                                                                                                                                                                                                                                                                                                                                                                                                                                                                                                                                                                                                                                                                                                                                                                                                                                                                                                                                                                                                                                                                                                                                                                                                                                                                                                                                                                                                                                                                                                                                                                                                                                                                                                                                | +47.4%  Otrly comparison                     | most recent quarter, there has been a large variation in the monthly volumes recorded compared to previous months where this has been more stable.                                                                                                                                                                                                                                                                                                                                                                                                                                                                                                    |
|-----|----------------------|--------------------------------------------------------------------------------------------------------------------------------------------------------------------------------------------------------------------------------------------------------------------------------------------------------------------------------------------------------------------------------------------------------------------------------------------------------------------------------------------------------------------------------------------------------------------------------------------------------------------------------------------------------------------------------------------------------------------------------------------------------------------------------------------------------------------------------------------------------------------------------------------------------------------------------------------------------------------------------------------------------------------------------------------------------------------------------------------------------------------------------------------------------------------------------------------------------------------------------------------------------------------------------------------------------------------------------------------------------------------------------------------------------------------------------------------------------------------------------------------------------------------------------------------------------------------------------------------------------------------------------------------------------------------------------------------------------------------------------------------------------------------------------------------------------------------------------------------------------------------------------------------------------------------------------------------------------------------------------------------------------------------------------------------------------------------------------------------------------------------------------|----------------------------------------------|-------------------------------------------------------------------------------------------------------------------------------------------------------------------------------------------------------------------------------------------------------------------------------------------------------------------------------------------------------------------------------------------------------------------------------------------------------------------------------------------------------------------------------------------------------------------------------------------------------------------------------------------------------|
| 3.8 | Burglary<br>Offences | 201-36  201-36  201-36  201-38  201-38  201-38  201-38  201-38  201-38  201-38  201-38  201-38  201-38  201-38  201-38  201-38  201-38  201-38  201-38  201-38  201-38  201-38  201-38  201-38  201-38  201-38  201-38  201-38  201-38  201-38  201-38  201-38  201-38  201-38  201-38  201-38  201-38  201-38  201-38  201-38  201-38  201-38  201-38  201-38  201-38  201-38  201-38  201-38  201-38  201-38  201-38  201-38  201-38  201-38  201-38  201-38  201-38  201-38  201-38  201-38  201-38  201-38  201-38  201-38  201-38  201-38  201-38  201-38  201-38  201-38  201-38  201-38  201-38  201-38  201-38  201-38  201-38  201-38  201-38  201-38  201-38  201-38  201-38  201-38  201-38  201-38  201-38  201-38  201-38  201-38  201-38  201-38  201-38  201-38  201-38  201-38  201-38  201-38  201-38  201-38  201-38  201-38  201-38  201-38  201-38  201-38  201-38  201-38  201-38  201-38  201-38  201-38  201-38  201-38  201-38  201-38  201-38  201-38  201-38  201-38  201-38  201-38  201-38  201-38  201-38  201-38  201-38  201-38  201-38  201-38  201-38  201-38  201-38  201-38  201-38  201-38  201-38  201-38  201-38  201-38  201-38  201-38  201-38  201-38  201-38  201-38  201-38  201-38  201-38  201-38  201-38  201-38  201-38  201-38  201-38  201-38  201-38  201-38  201-38  201-38  201-38  201-38  201-38  201-38  201-38  201-38  201-38  201-38  201-38  201-38  201-38  201-38  201-38  201-38  201-38  201-38  201-38  201-38  201-38  201-38  201-38  201-38  201-38  201-38  201-38  201-38  201-38  201-38  201-38  201-38  201-38  201-38  201-38  201-38  201-38  201-38  201-38  201-38  201-38  201-38  201-38  201-38  201-38  201-38  201-38  201-38  201-38  201-38  201-38  201-38  201-38  201-38  201-38  201-38  201-38  201-38  201-38  201-38  201-38  201-38  201-38  201-38  201-38  201-38  201-38  201-38  201-38  201-38  201-38  201-38  201-38  201-38  201-38  201-38  201-38  201-38  201-38  201-38  201-38  201-38  201-38  201-38  201-38  201-38  201-38  201-38  201-38  201-38  201-38  201-38  201-38  201-38  201-38  201-38  201-38  201-38 | 3.5 year SPC trend  -32.9%  Qtrly comparison | The statistical process control chart indicates that the volume of residential burglary offences recorded is stable within the upper and lower control limits.  The most recent months have seen significant reductions recorded in burglary residential offences. The most recent quarter has volumes of burglary offences beginning to rise towards the mean. It is likely that these overall lower numbers can be attributed to COVID-19.  The quarterly comparison shows a significant decrease in burglary offences in the most recent quarter when compared to the same quarter of the previous year. This reduction approves the above theory. |
| 3.9 | Drug Offences        | Oct-16 Dec-16 Feb-17 Aug-17 Aug-13 Aug-18 Aug-18 Aug-18 Aug-19 Aug-20                                                                                                                                                                                                                                                                                                                                                                                                                                                                                                                                                                                                                                                                                                                                                                                                                                                                                                                                                                                                                                                                                                                                                                                                                                                                                                                                                                                                                                                                                                                                                                                                                                                                                                                                                                                                                                                                                  | 3.5 year SPC trend +23.4%  Otrly comparison  | The statistical process control chart indicates that the volume of drugs offences recorded is stable within the upper and lower control limits.  The trend appears to be generally increasing overall, however there is a large variation in the volume of drug offences month on month, with a peak in drug offences being seen in May 2020, and a decrease being seen since.  The quarterly comparison shows that there has been an increase in the number of drug offences recorded in the most recent quarter, when compared to the same quarter of the previous year.  The chart shows a single point exception which breaches the 3             |