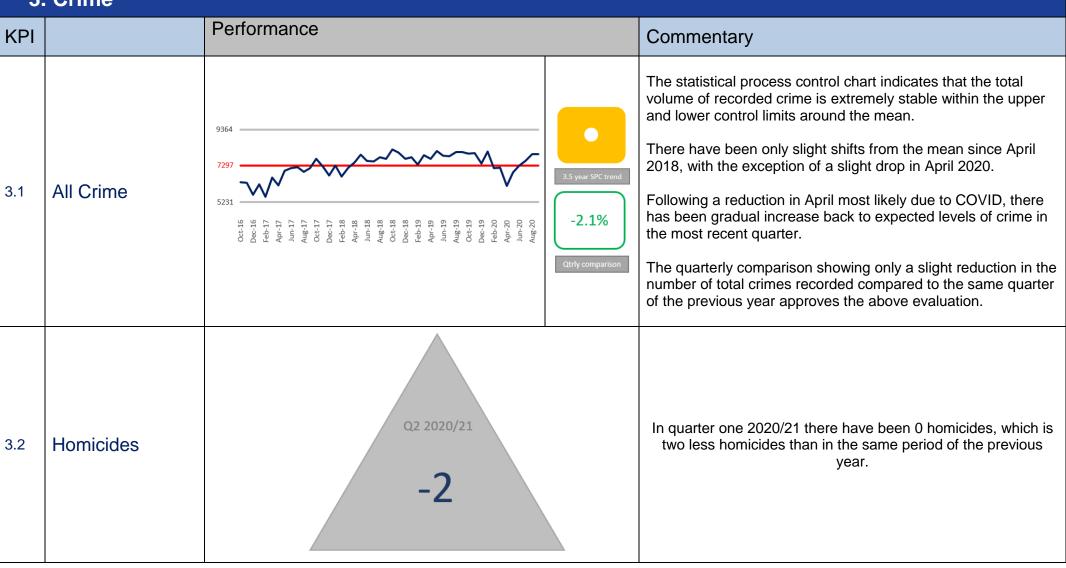

grade 2 incident is also stable and below the mean.

There has been a significant reduction in the average response time for Grade 2 incidents in March 2020 as can be seen on the chart, this coincides with the introduction of the Force's new Target Operating Model.

The chart suggests more monthly variation when compared to the response times for Grade 1 incidents. The chart does display a slight seasonal pattern with an increase in average response times over the summer months, this correlates with the seasonal trend in the number of incidents recorded, however these rates are still significantly lower than last year.

The quarterly comparison to the previous year suggests that response times for grade 2 incidents have continued to be significantly lower than last year.



#### 3. Crime









|     |                      |