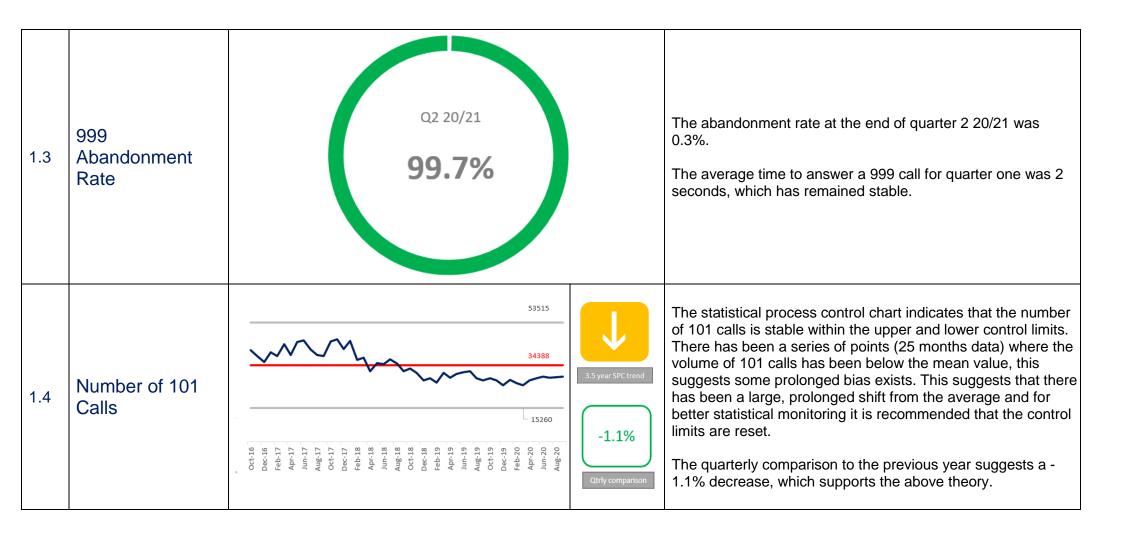

Prevention | Partnership | Protection

# PERFORMANCE REPORT

Q2 2020/21

#### 1. Calls







## 2. Incidents





The statistical process control chart for Grade 1 response time indicates that the average time to respond to a grade 1 incident has generally been stable around the mean value of 24 minutes, with quarter 2 continuing to be below the mean. This shows that response times have continued to improve meaning officers are attending grade 1 incidents in a shorter amount of time.

The quarterly comparison suggests that there has been an improvement in response times, with a significant decrease in the Grade 1 response times compared to last year.

The statistical process control chart for Grade 2 response time indicates that the average time to respond to a grade 2 incident is also stable and below the mean.

There has been a significant reduction in the average response t