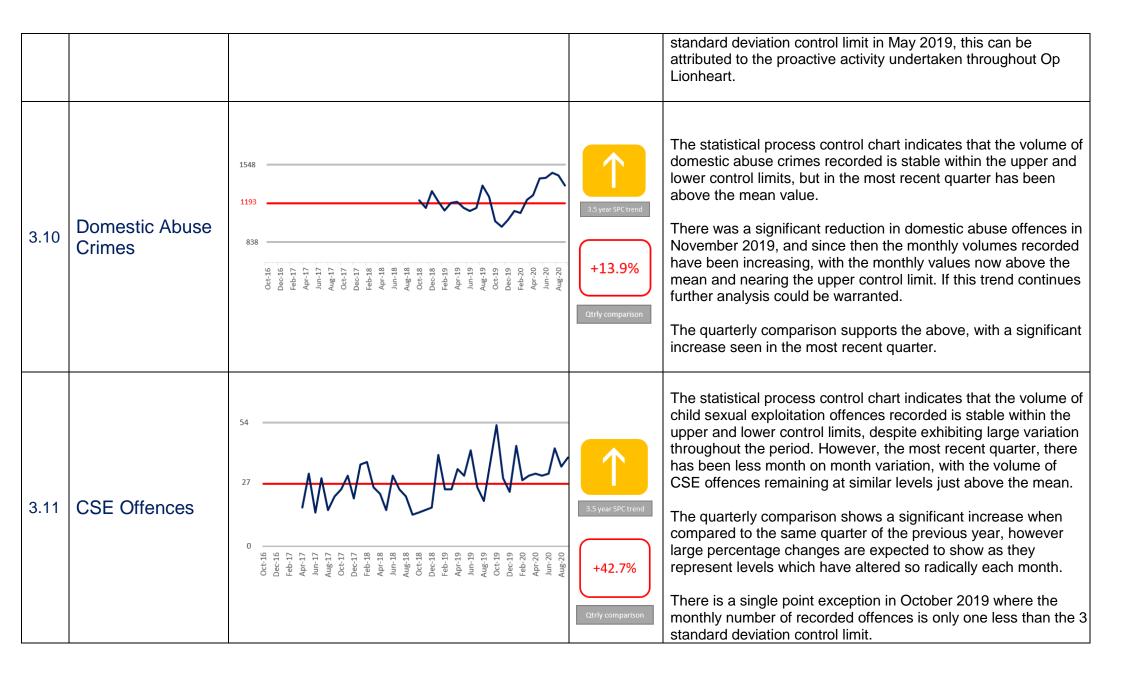

#### 3. Crime

|     |                      |                                                                                                                                                                                                                                                                                                                                                                                                                                                                                                                                                                                                                                                                                                                                                                                                                                                                                                                                                                                                                                                                                                                                                                                                                                                                                                                                                                                                                                                                                                                                                                                                                                                                                                                                                                                                                                                                                                                                                                                                                                                                                                                                | +47.4%  Otrly comparison                     | most recent quarter, there has been a large variation in the monthly volumes recorded compared to previous months where this has been more stable.                                                                                                                                                                                                                                                                                                                                                                                                                                                                                                    |
|-----|----------------------|--------------------------------------------------------------------------------------------------------------------------------------------------------------------------------------------------------------------------------------------------------------------------------------------------------------------------------------------------------------------------------------------------------------------------------------------------------------------------------------------------------------------------------------------------------------------------------------------------------------------------------------------------------------------------------------------------------------------------------------------------------------------------------------------------------------------------------------------------------------------------------------------------------------------------------------------------------------------------------------------------------------------------------------------------------------------------------------------------------------------------------------------------------------------------------------------------------------------------------------------------------------------------------------------------------------------------------------------------------------------------------------------------------------------------------------------------------------------------------------------------------------------------------------------------------------------------------------------------------------------------------------------------------------------------------------------------------------------------------------------------------------------------------------------------------------------------------------------------------------------------------------------------------------------------------------------------------------------------------------------------------------------------------------------------------------------------------------------------------------------------------|----------------------------------------------|-------------------------------------------------------------------------------------------------------------------------------------------------------------------------------------------------------------------------------------------------------------------------------------------------------------------------------------------------------------------------------------------------------------------------------------------------------------------------------------------------------------------------------------------------------------------------------------------------------------------------------------------------------|
| 3.8 | Burglary<br>Offences | 201-36  201-36  201-36  201-38  201-38  201-38  201-38  201-38  201-38  201-38  201-38  201-38  201-38  201-38  201-38  201-38  201-38  201-38  201-38  201-38  201-38  201-38  201-38  201-38  201-38  201-38  201-38  201-38  201-38  201-38  201-38  201-38  201-38  201-38  201-38  201-38  201-38  201-38  201-38  201-38  201-38  201-38  201-38  201-38  201-38  201-38  201-38  201-38  201-38  201-38  201-38  201-38  201-38  201-38  201-38  201-38  201-38  201-38  201-38  201-38  201-38  201-38  201-38  201-38  201-38  201-38  201-38  201-38  201-38  201-38  201-38  201-38  201-38  201-38  201-38  201-38  201-38  201-38  201-38  201-38  201-38  201-38  201-38  201-38  201-38  201-38  201-38  201-38  201-38  201-38  201-38  201-38  201-38  201-38  201-38  201-38  201-38  201-38  201-38  201-38  201-38  201-38  201-38  201-38  201-38  201-38  201-38  201-38  201-38  201-38  201-38  201-38  201-38  201-38  201-38  201-38  201-38  201-38  201-38  201-38  201-38  201-38  201-38  201-38  201-38  201-38  201-38  201-38  201-38  201-38  201-38  201-38  201-38  201-38  201-38  201-38  201-38  201-38  201-38  201-38  201-38  201-38  201-38  201-38  201-38  201-38  201-38  201-38  201-38  201-38  201-38  201-38  201-38  201-38  201-38  201-38  201-38  201-38  201-38  201-38  201-38  201-38  201-38  201-38  201-38  201-38  201-38  201-38  201-38  201-38  201-38  201-38  201-38  201-38  201-38  201-38  201-38  201-38  201-38  201-38  201-38  201-38  201-38  201-38  201-38  201-38  201-38  201-38  201-38  201-38  201-38  201-38  201-38  201-38  201-38  201-38  201-38  201-38  201-38  201-38  201-38  201-38  201-38  201-38  201-38  201-38  201-38  201-38  201-38  201-38  201-38  201-38  201-38  201-38  201-38  201-38  201-38  201-38  201-38  201-38  201-38  201-38  201-38  201-38  201-38  201-38  201-38  201-38  201-38  201-38  201-38  201-38  201-38  201-38  201-38  201-38  201-38  201-38  201-38  201-38  201-38  201-38  201-38  201-38  201-38  201-38  201-38  201-38  201-38  201-38  201-38  201-38  201-38  201-38  201-38  201-38 | 3.5 year SPC trend  -32.9%  Qtrly comparison | The statistical process control chart indicates that the volume of residential burglary offences recorded is stable within the upper and lower control limits.  The most recent months have seen significant reductions recorded in burglary residential offences. The most recent quarter has volumes of burglary offences beginning to rise towards the mean. It is likely that these overall lower numbers can be attributed to COVID-19.  The quarterly comparison shows a significant decrease in burglary offences in the most recent quarter when compared to the same quarter of the previous year. This reduction approves the above theory. |
| 3.9 | Drug Offences        | Oct-16 Dec-16 Feb-17 Aug-17 Aug-13 Aug-18 Aug-18 Aug-18 Aug-19 Aug-20                                                                                                                                                                                                                                                                                                                                                                                                                                                                                                                                                                                                                                                                                                                                                                                                                                                                                                                                                                                                                                                                                                                                                                                                                                                                                                                                                                                                                                                                                                                                                                                                                                                                                                                                                                                                                                                                                  | 3.5 year SPC trend +23.4%  Otrly comparison  | The statistical process control chart indicates that the volume of drugs offences recorded is stable within the upper and lower control limits.  The trend appears to be generally increasing overall, however there is a large variation in the volume of drug offences month on month, with a peak in drug offences being seen in May 2020, and a decrease being seen since.  The quarterly comparison shows that there has been an increase in the number of drug offences recorded in the most recent quarter, when compared to the same quarter of the previous year.  The chart shows a single point exception which breaches the 3             |