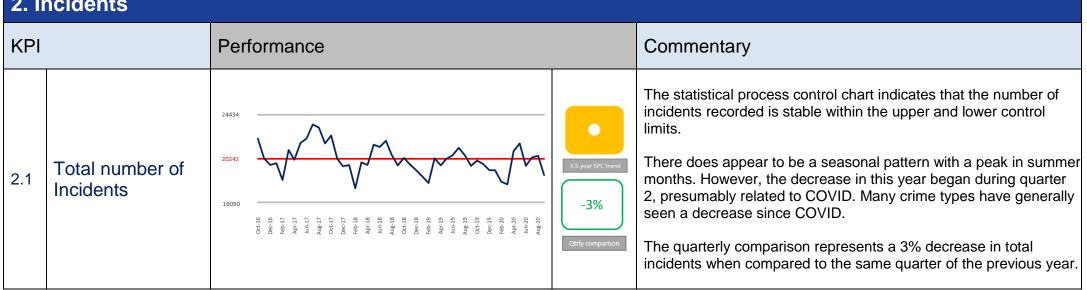

## 2. Incidents

The statistical process control chart for Grade 1 response time indicates that the average time to respond to a grade 1 incident has generally been stable around the mean value of 24 minutes, with quarter 2 continuing to be below the mean. This shows that response times have continued to improve meaning officers are attending grade 1 incidents in a shorter amount of time.