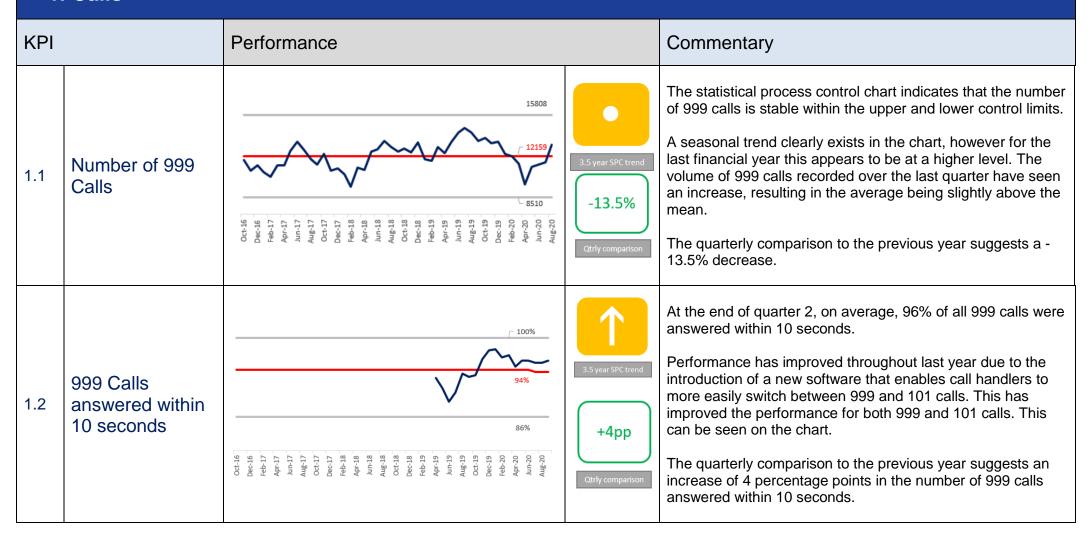

Prevention | Partnership | Protection

# PERFORMANCE REPORT

Q2 2020/21

#### 1. Calls







## 2. Incidents





The statistical process control chart for Grade 1 response time indicates that the average time to respond to a grade 1 incident has generally been stable around the mean value of 24 minutes, with quarter 2 continuing to be below the mean. This shows that response times have continued to improve meaning officers are attending grade 1 incidents in a shorter amount of time.

The quarterly comparison suggests that there has been an improvement in response times, with a significant decrease in the Grade 1 response times compared to last year.

The statistical process control chart for Grade 2 response time indicates that the average time to respond to a grade 2 incident is also stable and below the mean.

There has been a significant reduction in the average response