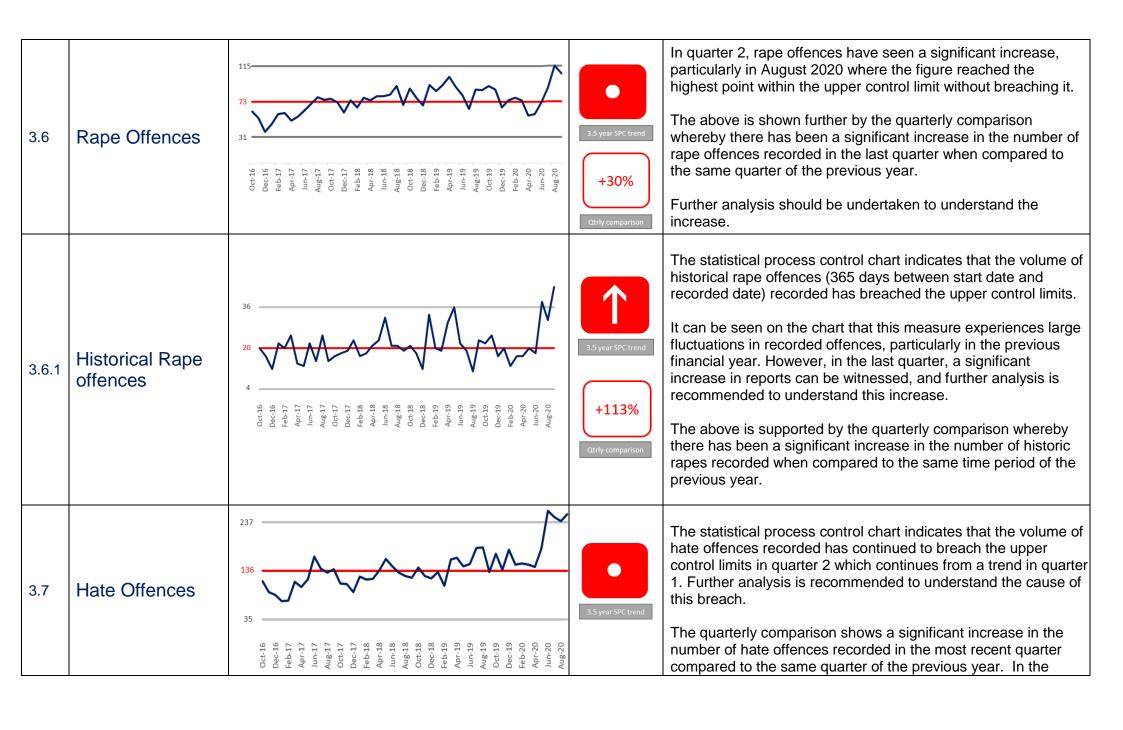

#### 3. Crime

|     |                      |                                                                                                                                                                                                                                                                                                                                                                                                                                                                                                                                                                                                                                                                                                                                                                                                                                                                                                                                                                                                                                                                                                                                                                                                                                                                                                                                                                                                                                                                                                                                                                                                                                                                                                                                                                                                                                                                                                                                                                                                                                                                                                                                | +47.4%  Otrly comparison                     | most recent quarter, there has been a large variation in the monthly volumes recorded compared to previous months where this has been more stable.                                                                                                                                                                                                                                                                                                                                                                                                                                                                                                    |
|-----|----------------------|--------------------------------------------------------------------------------------------------------------------------------------------------------------------------------------------------------------------------------------------------------------------------------------------------------------------------------------------------------------------------------------------------------------------------------------------------------------------------------------------------------------------------------------------------------------------------------------------------------------------------------------------------------------------------------------------------------------------------------------------------------------------------------------------------------------------------------------------------------------------------------------------------------------------------------------------------------------------------------------------------------------------------------------------------------------------------------------------------------------------------------------------------------------------------------------------------------------------------------------------------------------------------------------------------------------------------------------------------------------------------------------------------------------------------------------------------------------------------------------------------------------------------------------------------------------------------------------------------------------------------------------------------------------------------------------------------------------------------------------------------------------------------------------------------------------------------------------------------------------------------------------------------------------------------------------------------------------------------------------------------------------------------------------------------------------------------------------------------------------------------------|----------------------------------------------|-------------------------------------------------------------------------------------------------------------------------------------------------------------------------------------------------------------------------------------------------------------------------------------------------------------------------------------------------------------------------------------------------------------------------------------------------------------------------------------------------------------------------------------------------------------------------------------------------------------------------------------------------------|
| 3.8 | Burglary<br>Offences | 201-36  201-36  201-36  201-38  201-38  201-38  201-38  201-38  201-38  201-38  201-38  201-38  201-38  201-38  201-38  201-38  201-38  201-38  201-38  201-38  201-38  201-38  201-38  201-38  201-38  201-38  201-38  201-38  201-38  201-38  201-38  201-38  201-38  201-38  201-38  201-38  201-38  201-38  201-38  201-38  201-38  201-38  201-38  201-38  201-38  201-38  201-38  201-38  201-38  201-38  201-38  201-38  201-38  201-38  201-38  201-38  201-38  201-38  201-38  201-38  201-38  201-38  201-38  201-38  201-38  201-38  201-38  201-38  201-38  201-38  201-38  201-38  201-38  201-38  201-38  201-38  201-38  201-38  201-38  201-38  201-38  201-38  201-38  201-38  201-38  201-38  201-38  201-38  201-38  201-38  201-38  201-38  201-38  201-38  201-38  201-38  201-38  201-38  201-38  201-38  201-38  201-38  201-38  201-38  201-38  201-38  201-38  201-38  201-38  201-38  201-38  201-38  201-38  201-38  201-38  201-38  201-38  201-38  201-38  201-38  201-38  201-38  201-38  201-38  201-38  201-38  201-38  201-38  201-38  201-38  201-38  201-38  201-38  201-38  201-38  201-38  201-38  201-38  201-38  201-38  201-38  201-38  201-38  201-38  201-38  201-38  201-38  201-38  201-38  201-38  201-38  201-38  201-38  201-38  201-38  201-38  201-38  201-38  201-38  201-38  201-38  201-38  201-38  201-38  201-38  201-38  201-38  201-38  201-38  201-38  201-38  201-38  201-38  201-38  201-38  201-38  201-38  201-38  201-38  201-38  201-38  201-38  201-38  201-38  201-38  201-38  201-38  201-38  201-38  201-38  201-38  201-38  201-38  201-38  201-38  201-38  201-38  201-38  201-38  201-38  201-38  201-38  201-38  201-38  201-38  201-38  201-38  201-38  201-38  201-38  201-38  201-38  201-38  201-38  201-38  201-38  201-38  201-38  201-38  201-38  201-38  201-38  201-38  201-38  201-38  201-38  201-38  201-38  201-38  201-38  201-38  201-38  201-38  201-38  201-38  201-38  201-38  201-38  201-38  201-38  201-38  201-38  201-38  201-38  201-38  201-38  201-38  201-38  201-38  201-38  201-38  201-38  201-38  201-38  201-38  201-38 | 3.5 year SPC trend  -32.9%  Qtrly comparison | The statistical process control chart indicates that the volume of residential burglary offences recorded is stable within the upper and lower control limits.  The most recent months have seen significant reductions recorded in burglary residential offences. The most recent quarter has volumes of burglary offences beginning to rise towards the mean. It is likely that these overall lower numbers can be attributed to COVID-19.  The quarterly comparison shows a significant decrease in burglary offences in the most recent quarter when compared to the same quarter of the previous year. This reduction approves the above theory. |
| 3.9 | Drug Offences        | Oct-16 Dec-16 Feb-17 Aug-17 Aug-13 Aug-18 Aug-18 Aug-18 Aug-19 Aug-20                                                                                                                                                                                                                                                                                                                                                                                                                                                                                                                                                                                                                                                                                                                                                                                                                                                                                                                                                                                                                                                                                                                                                                                                                                                                                                                                                                                                                                                                                                                                                                                                                                                                                                                                                                                                                                                                                  | 3.5 year SPC trend +23.4%  Otrly comparison  | The statistical process control chart indicates that the volume of drugs offences recorded is stable within the upper and lower control limits.  The trend appears to be generally increasing overall, however there is a large variation in the volume of drug offences month on month, with a peak in drug offences being seen in May 2020, and a decrease being seen since.  The quarterly comparison shows that there has been an increase in the number of drug offences recorded in the most recent quarter, when compared to the same quarter of the previous year.  The chart shows a single point exception which breaches the 3             |