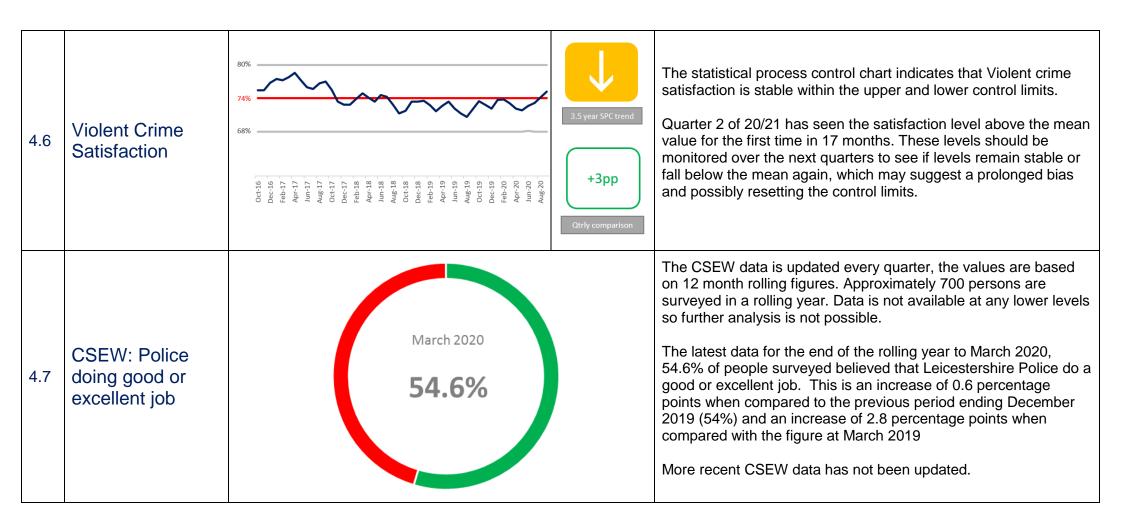

| 3.5 year SPC trend +23.4%  Otrly comparison  | The statistical process control chart indicates that the volume of drugs offences recorded is stable within the upper and lower control limits.  The trend appears to be generally increasing overall, however there is a large variation in the volume of drug offences month on month, with a peak in drug offences being seen in May 2020, and a decrease being seen since.  The quarterly comparison shows that there has been an increase in the number of drug offences recorded in the most recent quarter, when compared to the same quarter of the previous year.  The chart shows a single point exception which breaches the 3             |



#### 4. Outcomes