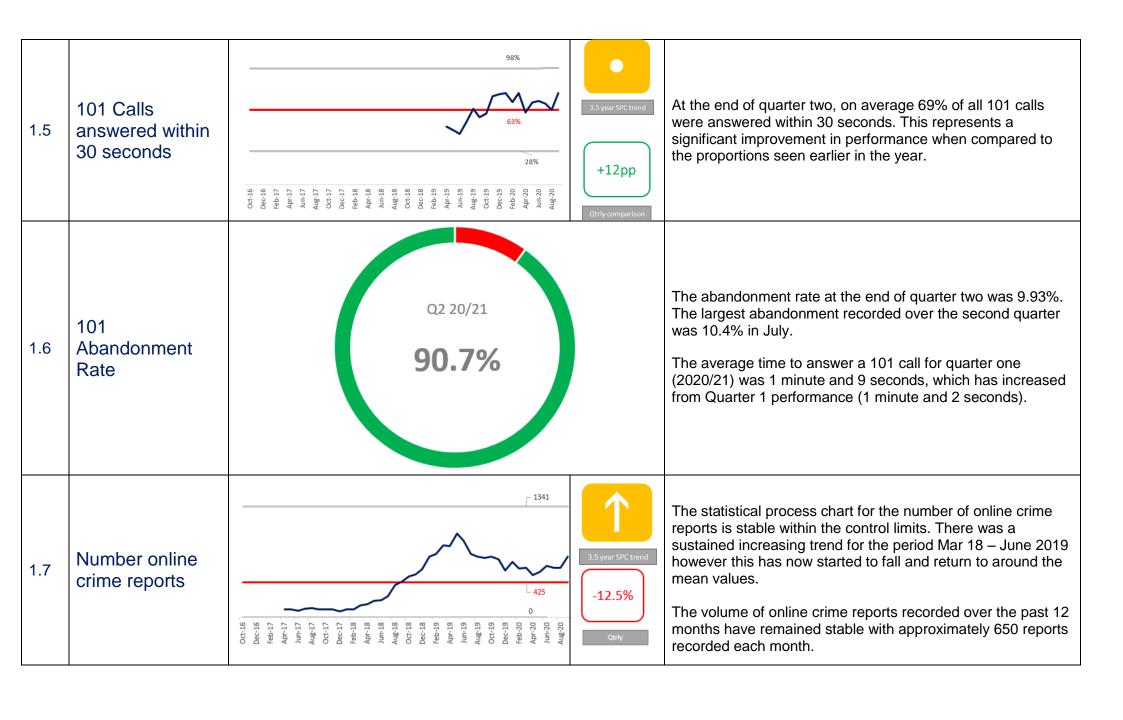

Prevention | Partnership | Protection

# PERFORMANCE REPORT

Q2 2020/21

#### 1. Calls







## 2. Incidents





The statistical process control chart for Grade 1 response time indicates that the average time to respond to a grade 1 incident has generally been stable around the mean value of 24 minutes, with quarter 2 continuing to be below the mean. This shows that response times have continued to improve meaning officers are attending grade 1 incidents in a shorter amount of time.

The quarterly comparison suggests that there has been an improvement in response times, with a significant decrease in the Grade 1 response times compared to last year.

The statistical process control chart for Grade 2 response time indicates that the average time to respond to a grade 2 incident is also stable and below the mean.

There has been a significant reduction in the average response tim