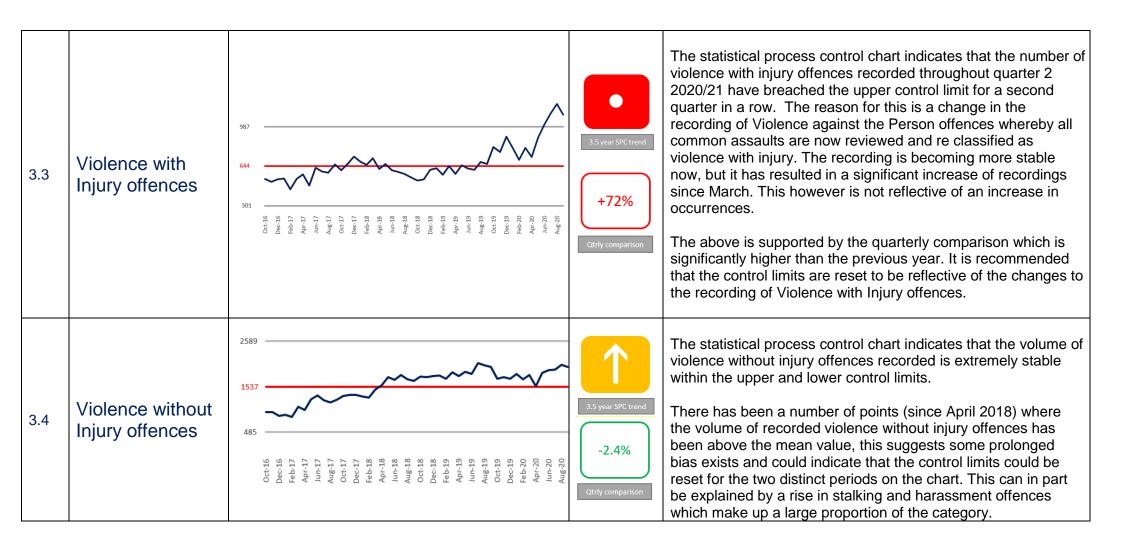

ade 2 incident is also stable and below the mean.

There has been a significant reduction in the average response time for Grade 2 incidents in March 2020 as can be seen on the chart, this coincides with the introduction of the Force's new Target Operating Model.

The chart suggests more monthly variation when compared to the response times for Grade 1 incidents. The chart does display a slight seasonal pattern with an increase in average response times over the summer months, this correlates with the seasonal trend in the number of incidents recorded, however these rates are still significantly lower than last year.

The quarterly comparison to the previous year suggests that response times for grade 2 incidents have continued to be significantly lower than last year.



#### 3. Crime









|     |                      |