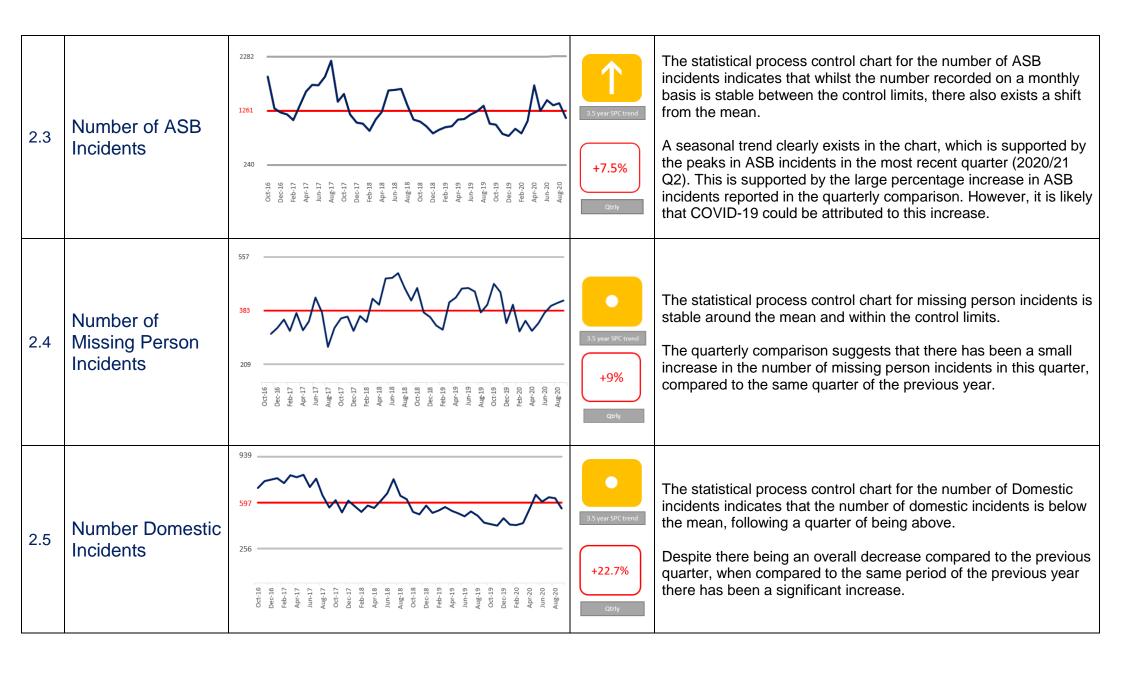

to respond to a grade 2 incident is also stable and below the mean.

There has been a significant reduction in the average response time for Grade 2 incidents in March 2020 as can be seen on the chart, this coincides with the introduction of the Force's new Target Operating Model.

The chart suggests more monthly variation when compared to the response times for Grade 1 incidents. The chart does display a slight seasonal pattern with an increase in average response times over the summer months, this correlates with the seasonal trend in the number of incidents recorded, however these rates are still significantly lower than last year.

The quarterly comparison to the previous year suggests that response times for grade 2 incidents have continued to be significantly lower than last year.



#### 3. Crime









|     |                      |