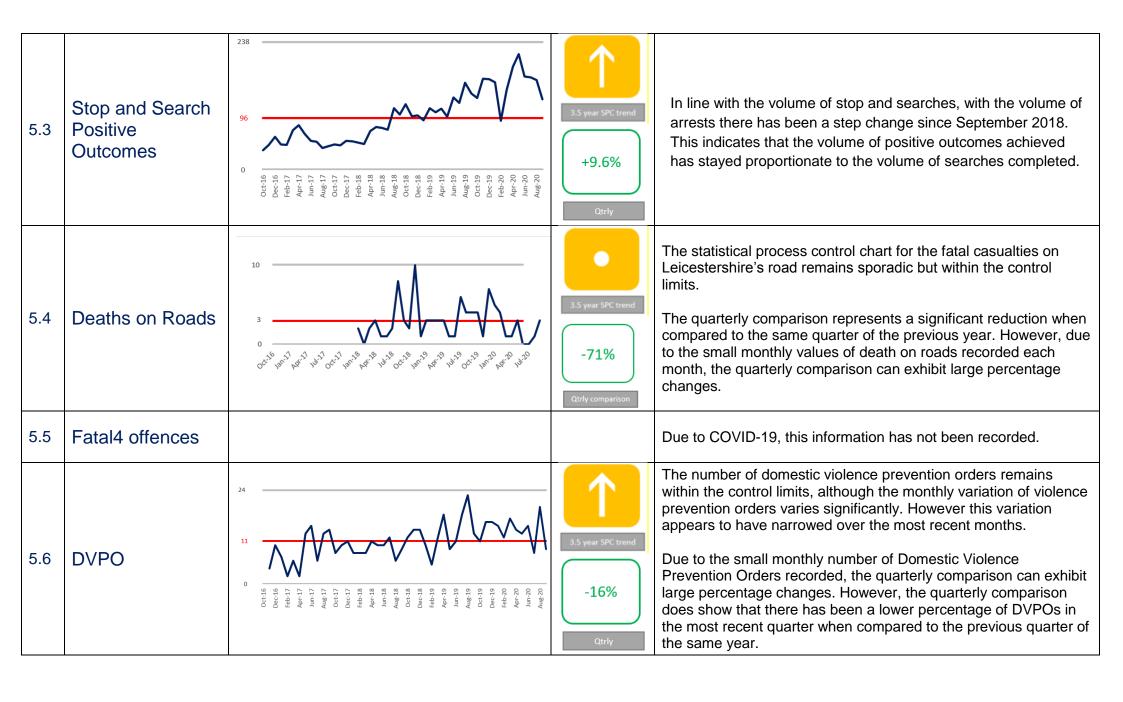

| 3.5 year SPC trend +23.4%  Otrly comparison  | The statistical process control chart indicates that the volume of drugs offences recorded is stable within the upper and lower control limits.  The trend appears to be generally increasing overall, however there is a large variation in the volume of drug offences month on month, with a peak in drug offences being seen in May 2020, and a decrease being seen since.  The quarterly comparison shows that there has been an increase in the number of drug offences recorded in the most recent quarter, when compared to the same quarter of the previous year.  The chart shows a single point exception which breaches the 3             |



#### 4. Outcomes