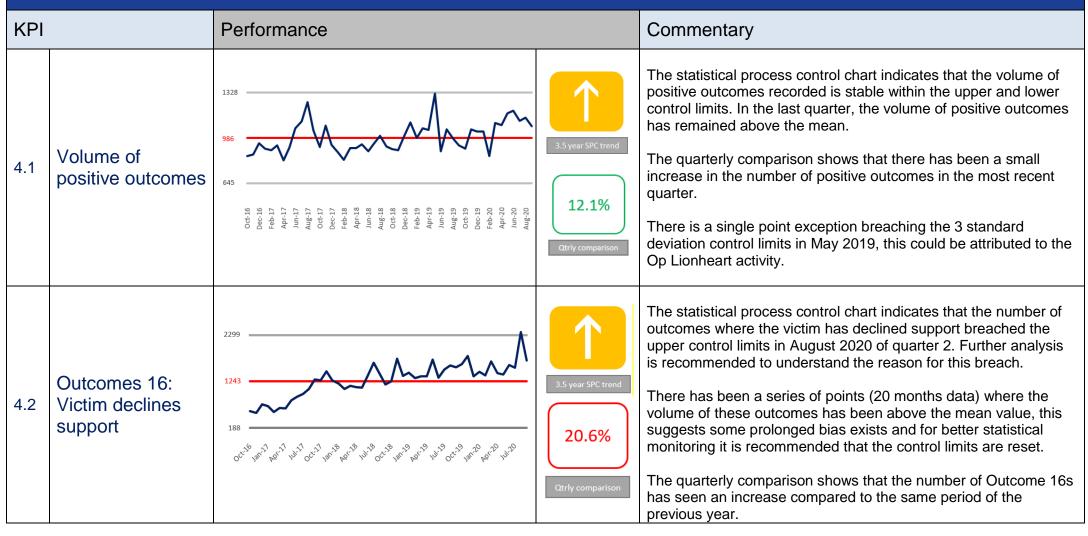

| 3.5 year SPC trend +23.4%  Otrly comparison  | The statistical process control chart indicates that the volume of drugs offences recorded is stable within the upper and lower control limits.  The trend appears to be generally increasing overall, however there is a large variation in the volume of drug offences month on month, with a peak in drug offences being seen in May 2020, and a decrease being seen since.  The quarterly comparison shows that there has been an increase in the number of drug offences recorded in the most recent quarter, when compared to the same quarter of the previous year.  The chart shows a single point exception which breaches the 3             |



#### 4. Outcomes