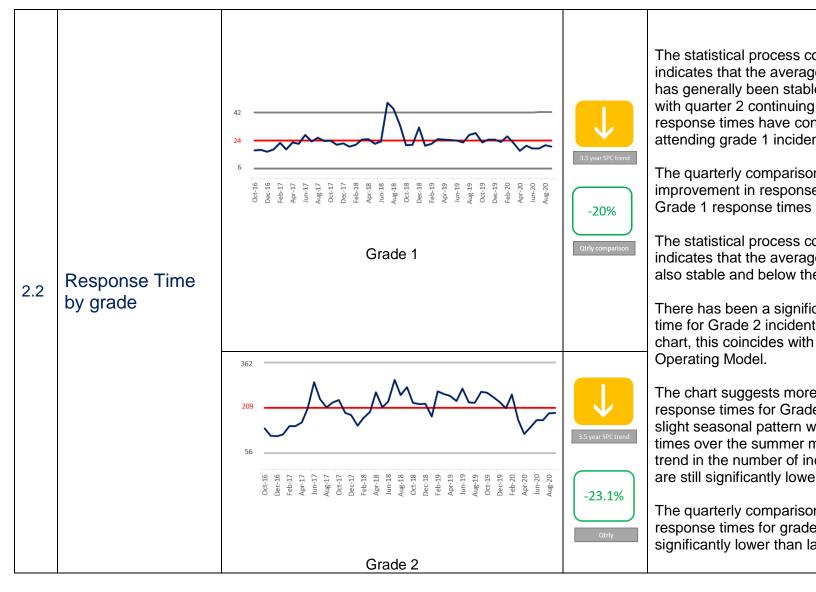

## 2. Incidents

The statistical process control chart for Grade 1 response time indicates that the average time to respond to a grade 1 incident has generally been stable around the mean value of 24 minutes, with quarter 2 continuing to be below the mean. This shows that response times have continued to improve meaning officers are attending grade 1 incidents in a shorter amount of time.

The quarterly comparison suggests that there has been an improvement in response times, with a significant decrease in the Grade 1 response times compared to last year.

The statistical process control chart for Grade 2 response time indicates that the average time to respond to a grade 2 incident is also stable and below the mean.

There has been a significant reduction in the average response time for Grade 2 incidents in March 2020 as can be seen on the chart, this coincides with the introduction of the Force's new Target Operating Model.

The chart suggests more monthly variation when compared to the response times for Grade 1 incidents. The chart does display a slight seasonal pattern with an increase in average response times over the summer months, this correlates with the seasonal trend in the number of incidents recorded, however these rates are still significantly lower than last year.

The quarterly comparison to the previous year suggests that response times for grade 2 incidents have continued to be significantly lower than last year.