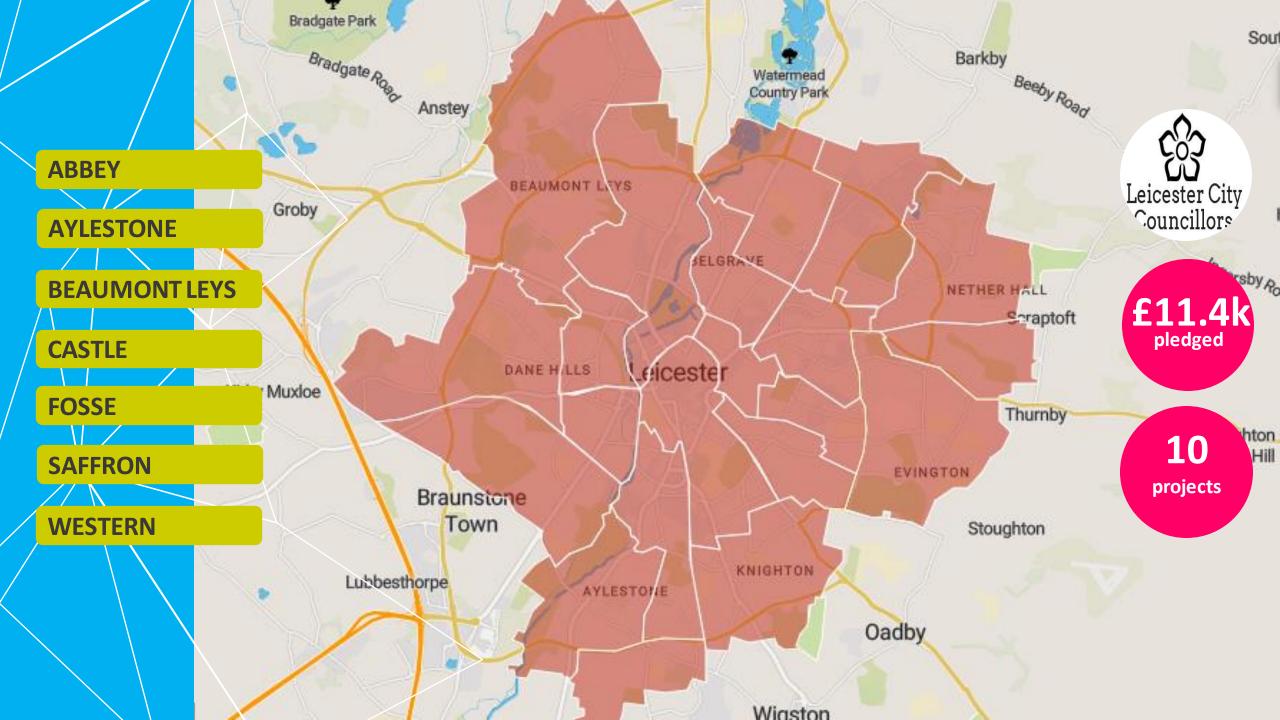

### OVER 2,000 BACKERS

£9.24 OF PROJECT VALUE

FOR EVERY £1 LCC CONTRIBUTION

X I

£11.4k

pledged Ward Clirs

£484k

raised

WHO'S SUPPORTING CROWDFUND LEICESTER?

 $\underset{\text{pledged}}{\text{f41k}}$ 

**16** projects

MAS LIST

-

micorn

-

£274k