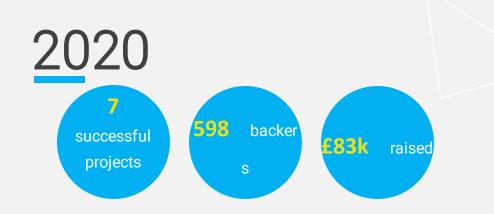

### 24 SUCCESSFUL PROJECTS

### £484,180 RAISED

### OVER 2,000 BACKERS

£9.24 OF PROJECT VALUE

FOR EVERY £1 LCC CONTRIBUTION

X I

£11.4k

pledged Ward Clirs

£484k

raised

**£9.24** project value