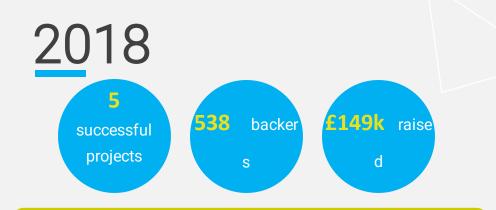

### 24 SUCCESSFUL PROJECTS

### £484,180 RAISED

### OVER 2,000 BACKERS

£9.24 OF PROJECT VALUE

FOR EVERY £1 LCC CONTRIBUTION

X I

£11.4k

pledged Ward Clirs

£484k

raised

**£9.24** project value