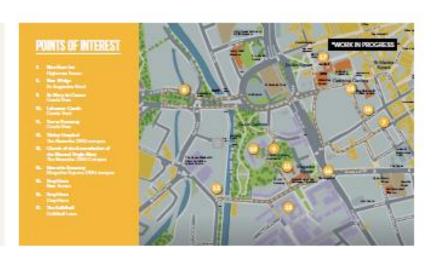

and Tourism Scrutiny Commission Tuesday 1 March 2022

Tourism Action Plan 2020 – 2025 Update













New Innovations On The Way
A new gallery that tells the stories of Leicester's
communities, exciting opportunities to interact with
dinosaurs, and an augmented reality reconstruction of the
medieval friary where King Richard III was buried are just
some of the developments that visitors to Leicester's
museums can look forward to.

## Visit Leicester Information Centre moved from Gallowtree Gate to King Richard III Visitor Centre on 27 August 2020











































### Santander Cycles Bike Share Scheme





## A New Approach to Story Telling







## Trails and Itineraries Aligned to the Uncover the Story Brand Campaign

#### Leicester Cathedral & KRIII









#### BLUE BOAR INN

The Labourer's manifested High Theyan, sitting on others in Torouthelps controls spring, characters compare with the results from the Labourer can the Histories from From by monthless Hang Historie Hagans in Fred physical last time the Direction of Bayes are for Tellin.

There we have been independent on the Ban Ban has an independent on the same in the Bah state of a consent fine behavior that the manufacture of the Ban effective Ban exhibited Ba settlems, the significient benefit of the Ban effective Ban settlems of the Ban Ban established by the Ban Ban



#### **80W BRIDGE**

We a bridge enginelly consend the nature over of the flows flower have the present likes likely access. Here Dridge control the cond from interaction of bridge, within southy the condition