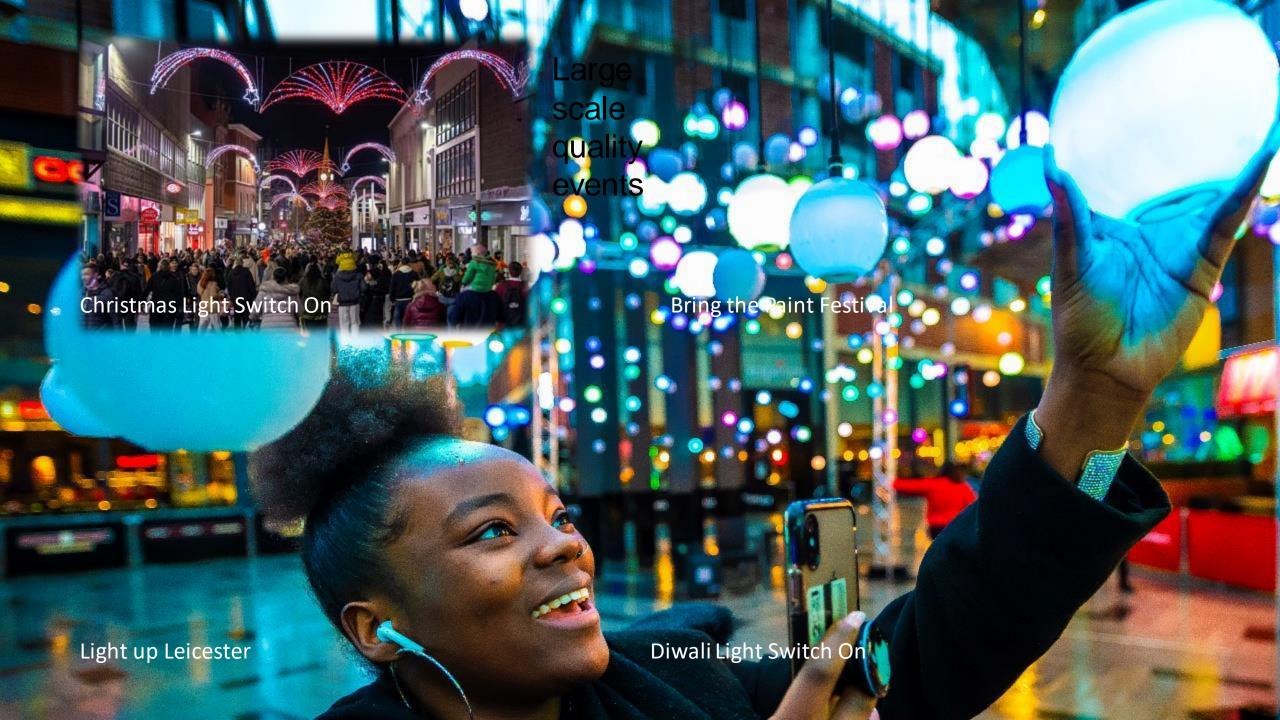

### Visit Leicester Newsletter Example

This week we're happy to announce the return of Light Up Leicester. This after dark trail will see some incredible mmersive artworks light up the city. We also kicked off the Leicester comedy festival and have been celebrating the Chinese New Year, and there's loads happening this weekend. Look below to find out more.

Light Up Leicester runs from 3-8 March and is a citywide festival of illumination with nine amazing light based installations Light Up Leicester

As we head towards Valentine's Day it's time to make a date with Leicester. Take a look at our Valentine's pages by clicking below. Make A Date In Leicester