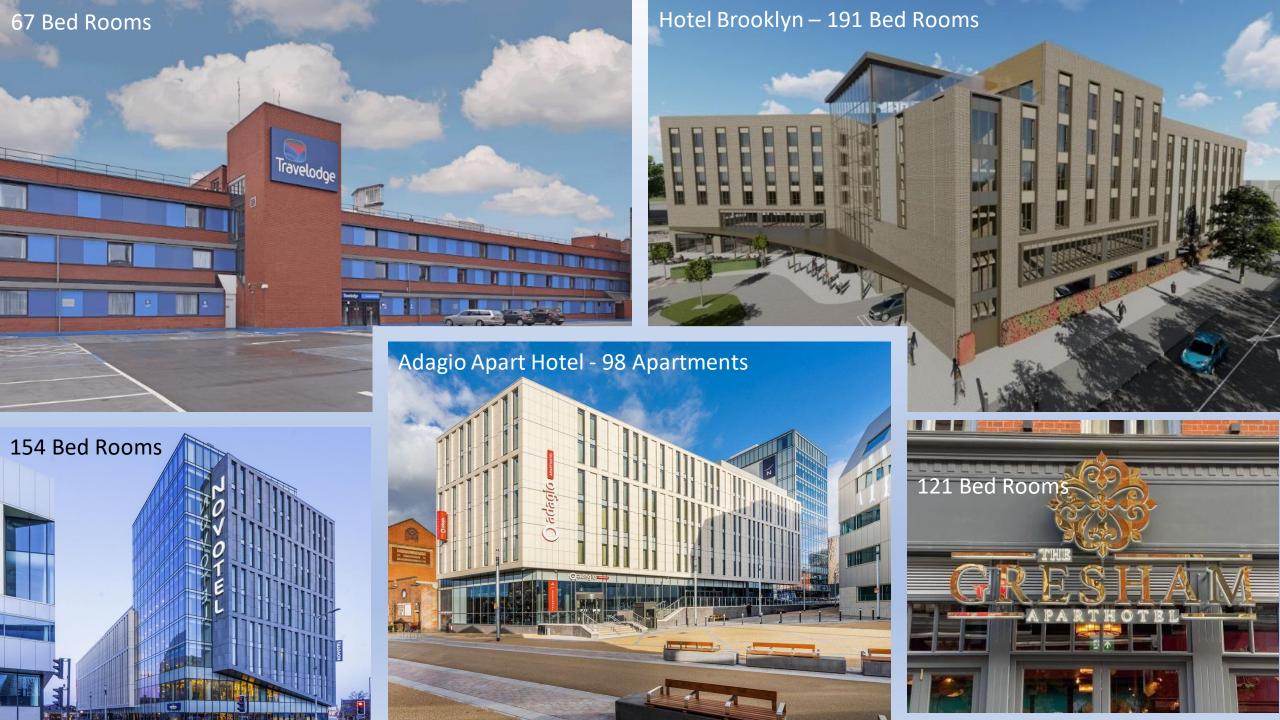

# Heritage Culture Leisure and Tourism Scrutiny Commission Tuesday 1 March 2022

Tourism Action Plan 2020 – 2025 Update

New Innovations On The Way
A new gallery that tells the stories of Leicester's
communities, exciting opportunities to interact with
dinosaurs, and an augmented reality reconstruction of the
medieval friary where King Richard III was buried are just
some of the developments that visitors to Leicester's
museums can look forward to.