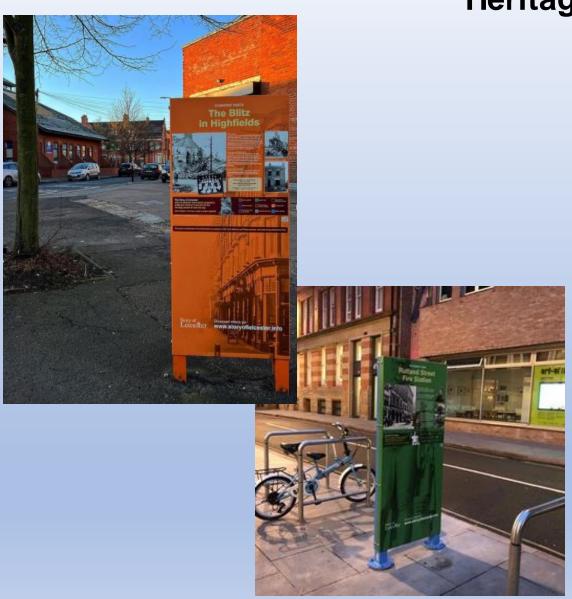

## **Heritage Panels**

- 10 new heritage panels recently installed to tell the stories behind key historic and cultural sites across the city.
- 165 heritage panels have been installed throughout the city since 2014 as part of the Story of Leicester project.
- Since September 2020 53 have been installed
- 135 more planned by March 2023