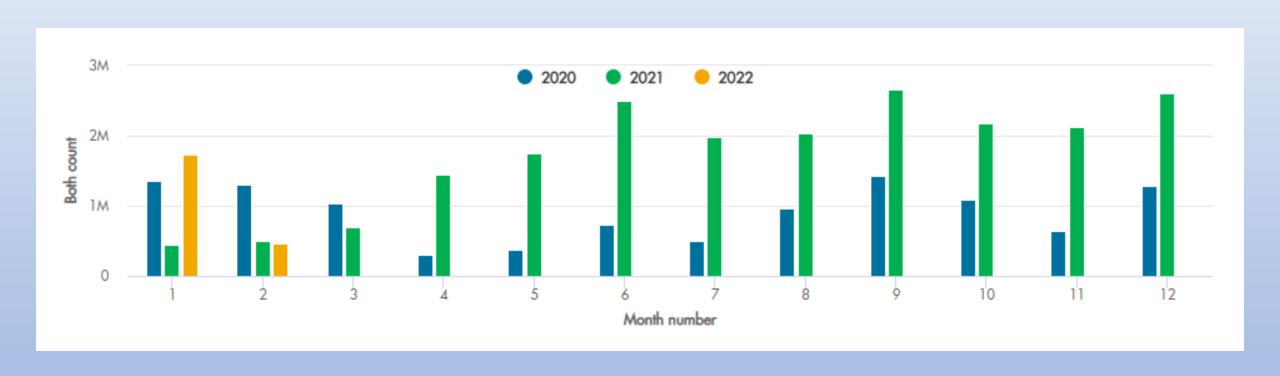

Street Ambassadors in the BID area.. More than half the circumference of the earth!



Loyal Free app with special offers and trails



- Excellence in the Evening and Night-Time Economy
- Purple Flag is an international accreditation programme
- Purple Flag strives to help create safe and thriving locations at night for all users.
- First awarded 2019.
- Renewed February 2022.



## **Heritage Panels**



- 10 new heritage panels recently installed to tell the stories behind key historic and cultural sites across the city.
- 165 heritage panels have been installed throughout the city since 2014 as part of the Story of Leicester project.
- Since September 2020 53 have been installed
- 135 more planned by March 2023

## City Centre Footfall - Annual Trend 2020 - 2021 - 2022 (Jan and Feb)





## **On-street digital screens**





### Visit Leicester Newsletter Example



This week we're happy to announce the return of Light Up Leicester. This after dark trail will see some incredible mmersive artworks light up the city. We also kicked off the Leicester comedy festival and have been celebrating the Chinese New Year, and there's loads happening this weekend. Look below to find out more.



Light Up Leicester runs from 3-8 March and is a citywide festival of illumination with nine amazing light based installations Light Up Leicester

As we head towards Valentine's Day it's time to make a date with Leicester. Take a look at our Valentine's pages by clicking below. Make A Date In Leicester



All this weekend the city celebrates Chinese New Year, with performances and activities