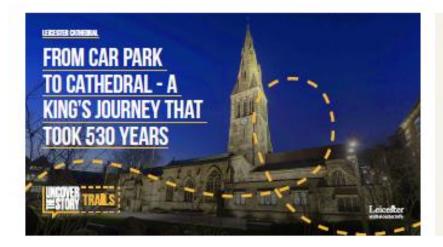

#### Leicester Cathedral & KRIII

Many die Commo may been begin in appetel plane for Rechard III on his harbon. Rechard, Diele of Britisma Intiglised in claushamb or change of Tr.