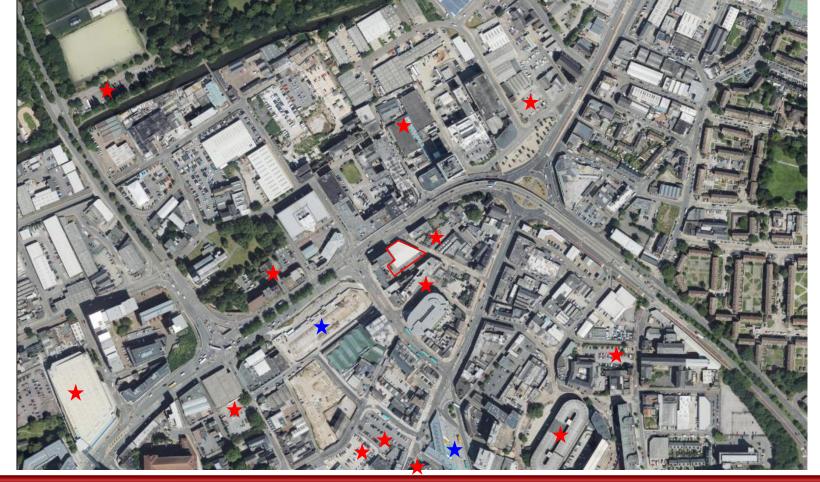

#### **Planning & Development Control Committee 23rd August 2023**





#### **Planning Applications Index**

Planning & Development Control Committee 23rd August 2023

20230499

52 Wintersdale Road

20230576

**54 Grasmere Street** 

20230641

66 Burleys Way

20231045

44 Thurnview Road



## 52 Wintersdale Road 20230499

P&DCC 23rd August 2023





CLICK - 3D VIEW

**52 Wintersdale Road** 























### 54 Grasmere Street <u>20230576</u>

P&DCC 2<sup>nd</sup> August 2023























# 66 Burleys Way 20230641

P&DCC 23rd August 2023

























## 44 Thurnview Road <u>20231045</u>

P&DCC 23rd August 2023





CLICK - 3D VIEW

<u>20231045</u> <u>44 Thurnview Road</u>