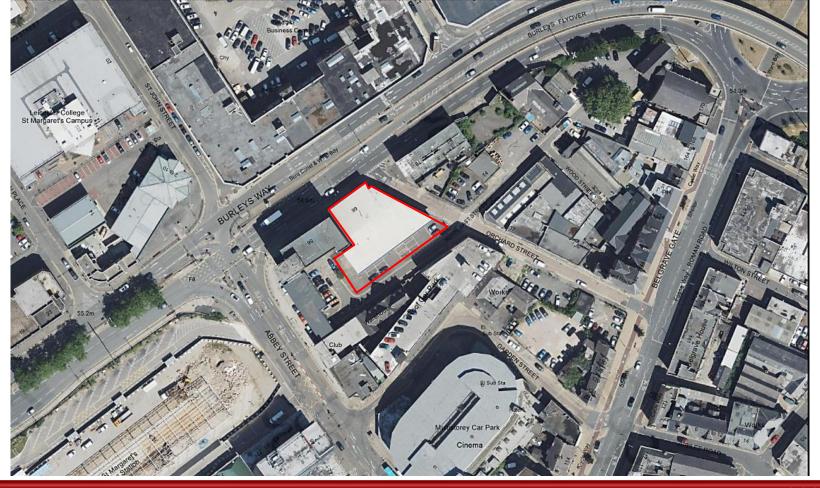

#### **Planning & Development Control Committee 23rd August 2023**





#### **Planning Applications Index**

Planning & Development Control Committee 23rd August 2023

20230499

52 Wintersdale Road

20230576

**54 Grasmere Street** 

20230641

66 Burleys Way

20231045

44 Thurnview Road



## 52 Wintersdale Road 20230499

P&DCC 23rd August 2023





CLICK - 3D VIEW

**52 Wintersdale Road** 























### 54 Grasmere Street <u>20230576</u>

P&DCC 2<sup>nd</sup> August 2023























# 66 Burleys Way 20230641

P&DCC 23rd August 2023

























## 44 Thurnview Road <u>20231045</u>

P&DCC 23rd August 2023





CLICK - 3D VIEW

<u>20231045</u> <u>44 Thurnview Road</u>