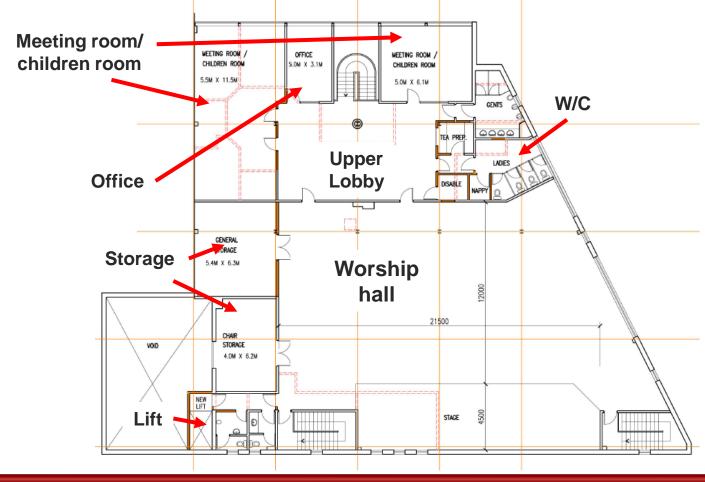

#### **Planning & Development Control Committee 23rd August 2023**





#### **Planning Applications Index**

Planning & Development Control Committee 23rd August 2023

20230499

52 Wintersdale Road

20230576

**54 Grasmere Street** 

20230641

66 Burleys Way

20231045

44 Thurnview Road



## 52 Wintersdale Road 20230499

P&DCC 23rd August 2023





CLICK - 3D VIEW

**52 Wintersdale Road** 























### 54 Grasmere Street <u>20230576</u>

P&DCC 2<sup>nd</sup> August 2023























# 66 Burleys Way 20230641

P&DCC 23rd August 2023

























## 44 Thurnview Road <u>20231045</u>

P&DCC 23rd August 2023





CLICK - 3D VIEW

<u>20231045</u> <u>44 Thurnview Road</u>