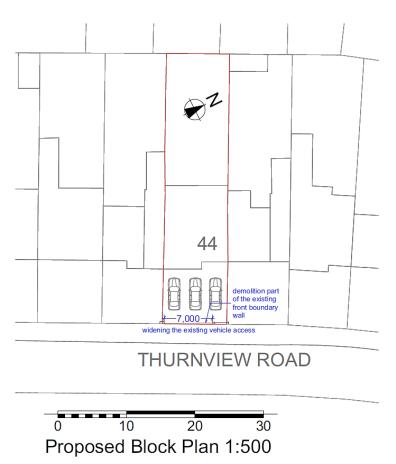

20231045

44 Thurnview Road

## 44 Thurnview Road <u>20231045</u>

P&DCC 23rd August 2023

CLICK - 3D VIEW

<u>20231045</u> <u>44 Thurnview Road</u>