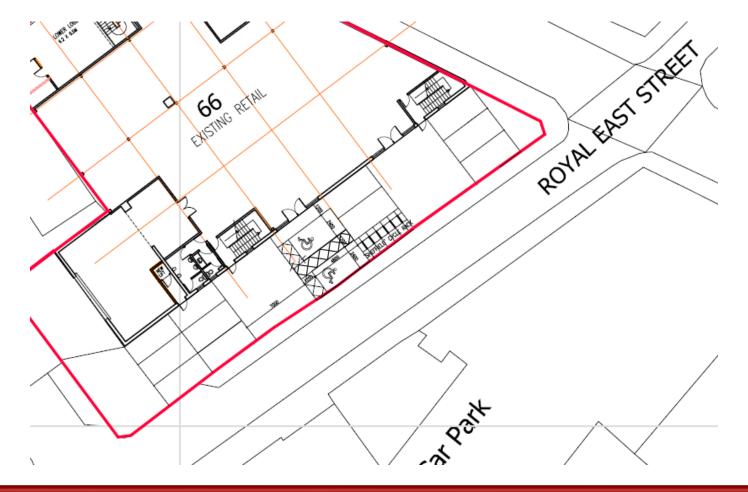

#### **Planning & Development Control Committee 23rd August 2023**





#### **Planning Applications Index**

Planning & Development Control Committee 23rd August 2023

20230499

52 Wintersdale Road

20230576

**54 Grasmere Street** 

20230641

66 Burleys Way

20231045

44 Thurnview Road



## 52 Wintersdale Road 20230499

P&DCC 23rd August 2023





CLICK - 3D VIEW

**52 Wintersdale Road** 























### 54 Grasmere Street <u>20230576</u>

P&DCC 2<sup>nd</sup> August 2023























# 66 Burleys Way 20230641

P&DCC 23rd August 2023

























## 44 Thurnview Road <u>20231045</u>

P&DCC 23rd August 2023





CLICK - 3D VIEW

<u>20231045</u> <u>44 Thurnview Road</u>