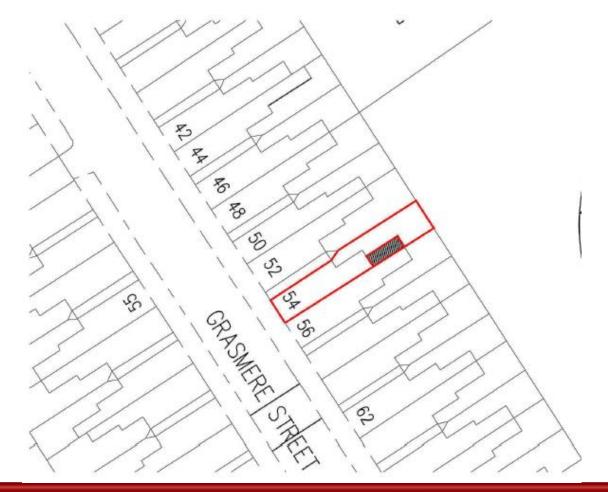

#### **Planning & Development Control Committee 23rd August 2023**





#### **Planning Applications Index**

Planning & Development Control Committee 23rd August 2023

20230499

52 Wintersdale Road

20230576

**54 Grasmere Street** 

20230641

66 Burleys Way

20231045

44 Thurnview Road



## 52 Wintersdale Road 20230499

P&DCC 23rd August 2023





CLICK - 3D VIEW

**52 Wintersdale Road** 























### 54 Grasmere Street <u>20230576</u>

P&DCC 2<sup>nd</sup> August 2023























# 66 Burleys Way 20230641

P&DCC 23rd August 2023

























## 44 Thurnview Road <u>20231045</u>

P&DCC 23rd August 2023





CLICK - 3D VIEW

<u>20231045</u> <u>44 Thurnview Road</u>