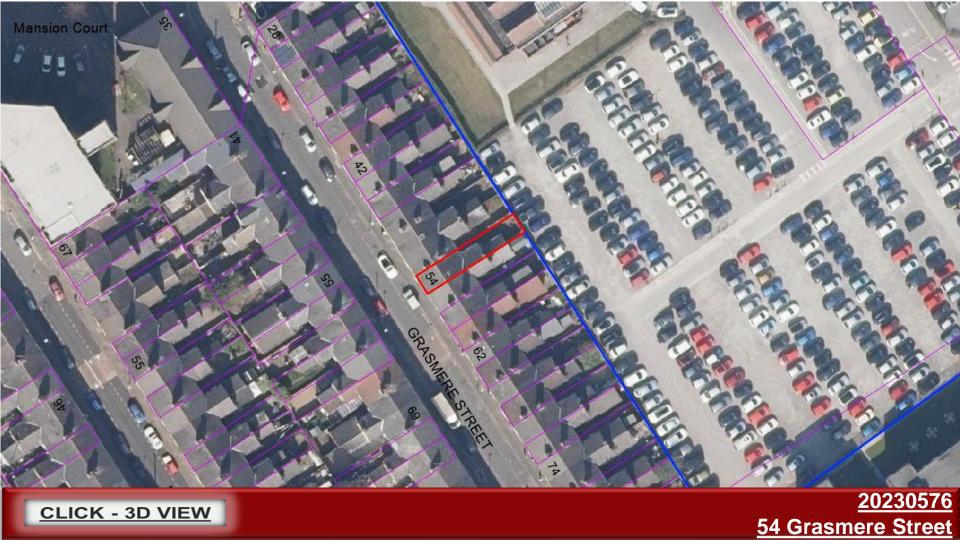

#### **Planning & Development Control Committee 23rd August 2023**





#### **Planning Applications Index**

Planning & Development Control Committee 23rd August 2023

20230499

52 Wintersdale Road

20230576

**54 Grasmere Street** 

20230641

66 Burleys Way

20231045

44 Thurnview Road



## 52 Wintersdale Road 20230499

P&DCC 23rd August 2023





CLICK - 3D VIEW

**52 Wintersdale Road** 























### 54 Grasmere Street <u>20230576</u>

P&DCC 2<sup>nd</sup> August 2023























# 66 Burleys Way 20230641

P&DCC 23rd August 2023

























## 44 Thurnview Road <u>20231045</u>

P&DCC 23rd August 2023





CLICK - 3D VIEW

<u>20231045</u> <u>44 Thurnview Road</u>