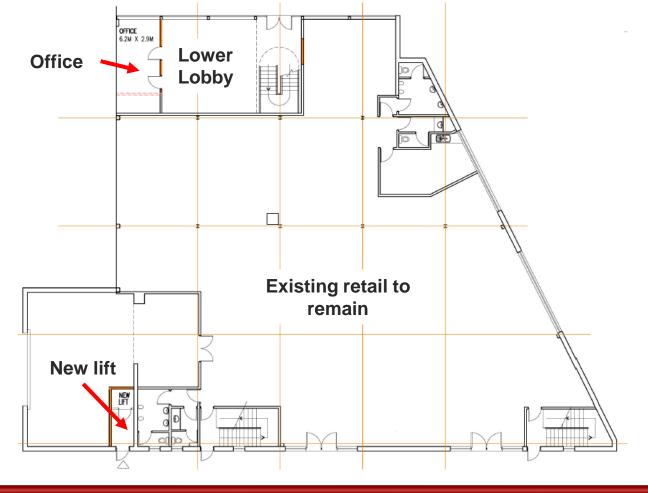

#### **Planning & Development Control Committee 23rd August 2023**





#### **Planning Applications Index**

Planning & Development Control Committee 23rd August 2023

20230499

52 Wintersdale Road

20230576

**54 Grasmere Street** 

20230641

66 Burleys Way

20231045

44 Thurnview Road



## 52 Wintersdale Road 20230499

P&DCC 23rd August 2023





CLICK - 3D VIEW

**52 Wintersdale Road** 























### 54 Grasmere Street <u>20230576</u>

P&DCC 2<sup>nd</sup> August 2023























# 66 Burleys Way 20230641

P&DCC 23rd August 2023

























## 44 Thurnview Road <u>20231045</u>

P&DCC 23rd August 2023





CLICK - 3D VIEW

<u>20231045</u> <u>44 Thurnview Road</u>