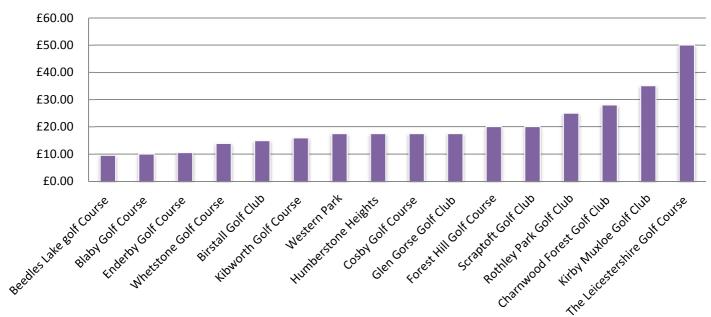

## **Pay and Play Comparison**

Summary: The chart above shows the price of 'play and pay' services at other golf courses. There are 6 other golf courses in and around the city which are either as competitively priced as or even cheaper than the two City Council Golf Courses, Humberstone Heights and Western Park. Other golf courses also offer special promotions. For example, Birstall Golf Course are currently offering a 2 for 1 promotion during weekdays, and therefore visitors would only be expected to pay £15 each – lower than the price at the City Council Golf Courses. The £20 per round cost for Scraptoft Golf Course is also a current promotional offer, but is added in the chart above as single players would also pay £20 for a round of golf. The chart below shows the price comparison of a 'pay and play' round of golf across the same courses, but this time taking into account the 2-for-1 discounts which are available at each course.

Summary: The availability of these promotions may vary – and may not be purchasable on weekends. Nonetheless, when the promotional offers at other golf courses are considered, there are 8 other golf courses around Leicester which offer a 'pay and play' option at the same price or lower price than the City Council Golf Courses – with 2 other golf courses offering very competitive prices as well. Please note that prices above are weekday prices only.