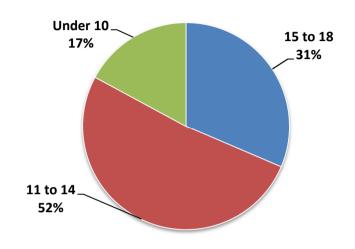

## Age Breakdown of Junior Members at City Council Golf Courses

|                     | 15 to 18 | 11 to 14 | Under 10 |
|---------------------|----------|----------|----------|
| City Council Golf – | 11       | 18       | 6        |
| Junior members      |          |          |          |