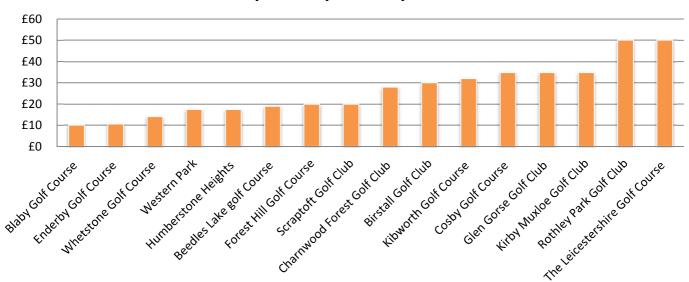

## **Pay and Play Comparison**

Summary: The chart above shows the price of 'play and pay' services at other golf courses. There are 6 other golf courses in and around the city which are either as competitively priced as or even cheaper than the two City Council Golf Courses, Humberstone Heights and Western Park. Other golf courses also offer special promotions. For example, Birstall Golf Course are currently offering a 2 for 1 promotion during weekdays, and therefore visitors would only be expected to pay £15 each – lower than the price at the City Council Golf Courses. The £20 per round cost for Scraptoft Golf Course is also a current promotional offer, but is added in the chart above as single players would also pay £20 for a round of golf. The chart below shows the price comparison of a 'pay and play' round of golf across the same courses, but this time taking into account the 2-for-1 discounts which are available at each course.